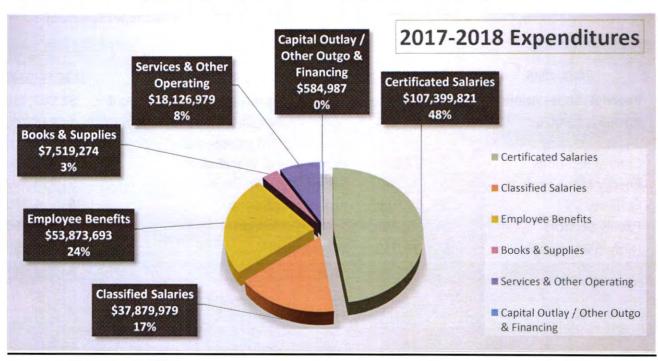

#### Salaries and Benefits

- ♣ The 2017-2018 Adopted Budget includes the following FTEs:
  - Certificated Teachers 1,034.7
  - Classified 767.8
  - Management/Support 147.6

#### Expenditures - continued

- ♣ Certificated Staffing Ratios to develop initial 2017-2018 general education staffing requirements:
  - TK/K-3 Grades—Individual site Grade Span Adjustment calculations were utilized for staffing
  - o 4-5 Grades—32:1
  - o 6-8 Grades-31:1
  - o 9-12 Grades—31:1 Core Subjects, 60:1 Physical Education, 38:1 Electives
- Classified staffing ratios—these ratios do not include crossing guards, custodians, technology assistants or special education staff. All staffing requirements for special education are determined by Education Code and/or contract requirements.
  - o Basic Hours—28:1 Elementary, 26:1 Middle Schools, 23:1 High Schools
  - Supplemental—33:1 Elementary, 48:1 Middle Schools, 38:1 High Schools
- ♣ Statutory Benefits and Health and Welfare
  - STRS Rate increase of 1.85% from 12.58% to 14.43%
    - Projected increase equal to \$1.98M
  - PERS Rate increase of 1.643% from 13.888% to 15.531%
    - Projected increase equal to \$0.6M
  - Certificated total statutory benefit rate equal to 18.53%
  - Classified total statutory benefit rate equal to 25.831%
  - Health and welfare cap at \$9,275 per FTE
- ♣ Governmental Accounting Standards Board (GASB) 68 requires districts to record their proportionate share of the STRS pension liability. 2017-2018 Adopted Budget revenue and expenditure budgets in the restricted General Fund equal to a projected liability of \$9,032,133. The STRS pension liability rate is projected at 9.102365%.
- Step and Column at Adopted Budget
  - All certificated employees \$1,886,271 plus statutory benefits of \$349,526 for a total of \$2,235,797.
  - All classified employees \$357,697 plus statutory benefits of \$92,396 for a total of \$450,093.
- ♣ Retiree Benefits are projected at \$398,998.

#### Expenditures - continued

- ♣ Annual payments for Early Retirement Incentive Programs: the third annual payment in the amount of \$1,590,131 for the 2014-2015 program.
- ♣ The budget also includes approximately \$4.6M in district paid salaries and benefits for substitutes, athletic stipends, home hospital instruction, Saturday school instruction, class size compensation, AB1522 paid sick leave for substitutes, summer school instruction.
- ♣ Salary and benefit projections of \$199,153,493 are equal to 88.36% of total expenditures.

#### Expenditures - continued

Total 2017-2018 Adopted Budget Expenditures are projected at \$225,384,733.