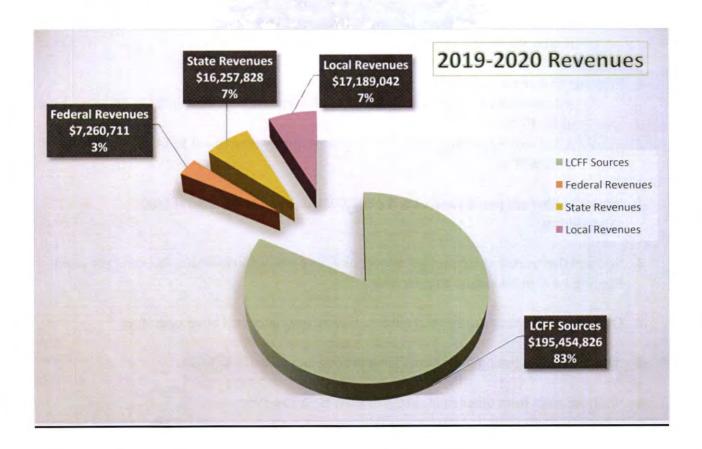

#### Revenues

2017-2018 Adopted Budget Federal Revenues are projected at prior year funding levels and a 0% Cost of Living Adjustment:

| Resource | Description                                                         | Allocation  |
|----------|---------------------------------------------------------------------|-------------|
| 0000     | Other Federal                                                       | \$ 45,000   |
| 3010     | NCLB: Title I                                                       | \$2,079,236 |
| 3310     | Special Ed: IDEA Basic Local Assistance Entitlement                 | \$4,114,925 |
| 3311     | Special Ed: IDEA Basic Local Assistance Entitlement Private Schools | \$ 2,929    |
| 3315     | Special Ed: IDEA Preschool Grants                                   | \$ 90,389   |
| 3320     | Special Ed: IDEA Preschool Local Entitlement                        | \$ 340,977  |
| 3327     | Special Ed: IDEA MH Reimbursement                                   | \$ 130,000  |
| 3345     | Special Ed: IDEA Preschool Staff Development                        | \$ 925      |
| 3550     | Vocational Programs: Voc & Applied Technology                       | \$ 99,392   |
| 4035     | NCLB Title II Improving Teacher Quality                             | \$ 228,461  |
| 4203     | NCLB Title III Limited English Proficient                           | \$ 128,477  |
|          | TOTAL FEDERAL REVENUES                                              | \$7,260,711 |

| Resource | Description                                   | Allocation   |
|----------|-----------------------------------------------|--------------|
| 0000     | Mandated Cost / Mandated Cost Block Grant     | \$ 843,152   |
| 1100     | Lottery                                       | \$ 3,283,282 |
| 6300     | Lottery Prop 20                               | \$ 1,026,025 |
| 6378     | CA Health & Science Capacity Building Project | \$ 60,000    |
| 6387     | CTE Incentive Grant                           | \$ 375,233   |
| 6512     | Special Ed Mental Health                      | \$ 1,314,145 |
| 6520     | Special Ed Workability                        | \$ 57,601    |
| 6690     | Tobacco Use Prevention Education              | \$ 4,500     |
| 7690     | STRS on Behalf Pension Contribution           | \$ 9,032,133 |
|          | TOTAL STATE REVENUES                          | \$15,996,071 |

| Resource | Description                   | Allocation   |
|----------|-------------------------------|--------------|
| 0000     | Leases & Rentals              | \$ 400,000   |
| 0000     | Interest                      | \$ 150,000   |
| 0000     | Other Income                  | \$ 300,000   |
| 0200     | Safety Credits Reimbursements | \$ 1,108,083 |
| 0600     | Donation Revenue              | \$ 400,000   |
| 0605     | Safety Awards                 | \$ 19,000    |
| 0620     | Non Resident Student Fees     | \$ 630,000   |
| 0704     | Transportation Services       | \$ 280,000   |
| 0991     | Bill to Outside Agencies      | \$ 1,300,000 |
| 6500     | Selpa Transfer from COE       | \$11,488,175 |
| 6531     | Low Incidence                 | \$ 49,601    |
| 9986     | Redevelopment Revenues        | \$ 591,883   |
|          | TOTAL LOCAL REVENUES          | \$16,716,742 |
|          | TOTAL LOCAL REVENUES          | \$16,71      |

2017-2018 Adopted Budget Revenues are projected at \$223,163,341.