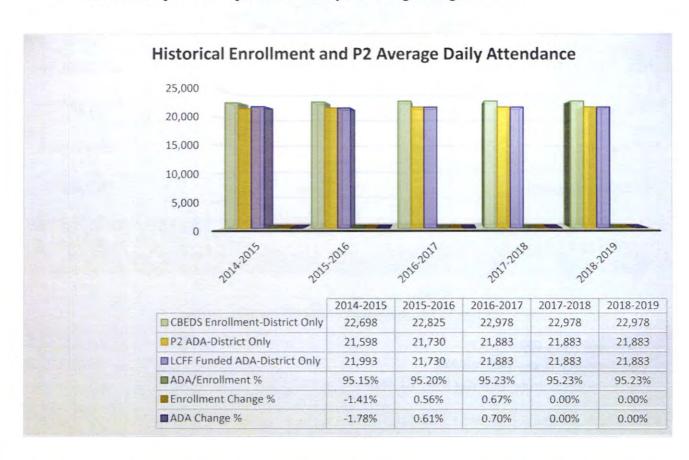

#### Enrollment, Average Daily Attendance & Local Control Funding Formula

Fiscal Year 2017-2018 is the fifth year of the eight year Local Control Funding Formula (LCFF) phase in. LCFF calculators provided by Fiscal Crisis and Management Assistance Team were utilized for District projections. The following information details the components of LCFF and district calculations:

- ♣ Grade Span Base Grants Per ADA—TK/K-3, 4-6, 7-8, 9-12
- ♣ Base Grant Add-On's—TK/K-3 Grade Span Adjustment and 9-12 Career Technical Education
- ♣ Supplemental and Concentration Grant Increases Based on Unduplicated Student Counts:
  - o English Learners, Free and Reduced Price Meal Program, Foster Youth
  - District Unduplicated Pupil Count three year rolling average 32.76%
- ♣ Cost of Living Adjustment 1.56%
- ♣ Department of Finance Gap Funding Rate 43.97%
- ♣ Districts are funded on the greater of prior year ADA or current year ADA
  - LCFF Projected Funded ADA 21,887
    - o Includes 4 ADA County Programs