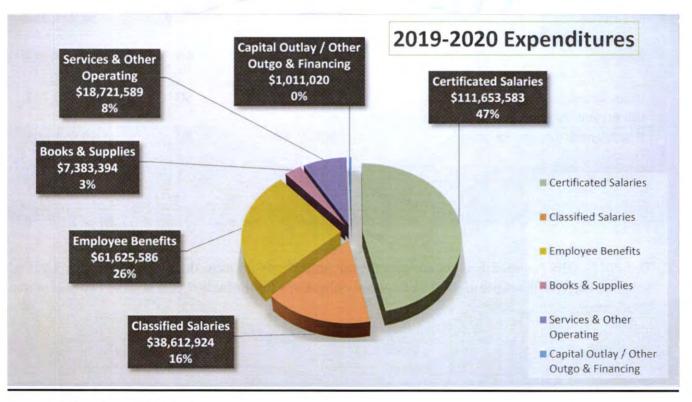

#### Salaries and Benefits

- ♣ The 2017-2018 Adopted Budget includes the following FTEs:
  - Certificated Teachers 1,034.7
  - Classified 767.8
  - Management/Support 147.6

#### Expenditures - continued

- ♣ Certificated Staffing Ratios to develop initial 2017-2018 general education staffing requirements:
  - TK/K-3 Grades—Individual site Grade Span Adjustment calculations were utilized for staffing
  - o 4-5 Grades—32:1
  - o 6-8 Grades-31:1
  - o 9-12 Grades—31:1 Core Subjects, 60:1 Physical Education, 38:1 Electives
- Classified staffing ratios—these ratios do not include crossing guards, custodians, technology assistants or special education staff. All staffing requirements for special education are determined by Education Code and/or contract requirements.
  - o Basic Hours—28:1 Elementary, 26:1 Middle Schools, 23:1 High Schools
  - Supplemental—33:1 Elementary, 48:1 Middle Schools, 38:1 High Schools
- ♣ Statutory Benefits and Health and Welfare
  - STRS Rate increase of 1.85% from 12.58% to 14.43%
    - Projected increase equal to \$1.98M
  - PERS Rate increase of 1.643% from 13.888% to 15.531%
    - Projected increase equal to \$0.6M
  - Certificated total statutory benefit rate equal to 18.53%
  - Classified total statutory benefit rate equal to 25.831%
  - Health and welfare cap at \$9,275 per FTE
- ♣ Governmental Accounting Standards Board (GASB) 68 requires districts to record their proportionate share of the STRS pension liability. 2017-2018 Adopted Budget revenue and expenditure budgets in the restricted General Fund equal to a projected liability of \$9,032,133. The STRS pension liability rate is projected at 9.102365%.
- Step and Column at Adopted Budget
  - All certificated employees \$1,886,271 plus statutory benefits of \$349,526 for a total of \$2,235,797.
  - All classified employees \$357,697 plus statutory benefits of \$92,396 for a total of \$450,093.
- ♣ Retiree Benefits are projected at \$398,998.

#### Expenditures - continued

- ♣ Annual payments for Early Retirement Incentive Programs: the third annual payment in the amount of \$1,590,131 for the 2014-2015 program.
- ♣ The budget also includes approximately \$4.6M in district paid salaries and benefits for substitutes, athletic stipends, home hospital instruction, Saturday school instruction, class size compensation, AB1522 paid sick leave for substitutes, summer school instruction.
- ♣ Salary and benefit projections of \$199,153,493 are equal to 88.36% of total expenditures.

#### Expenditures - continued

Total 2017-2018 Adopted Budget Expenditures are projected at \$225,384,733.