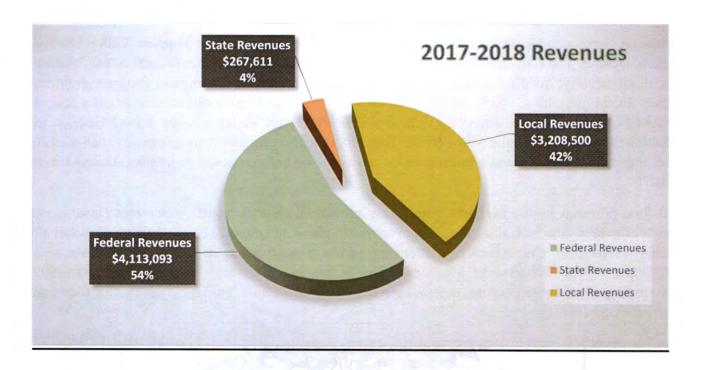

#### Revenues

2017-2018 Adopted Budget Federal Revenues are projected at prior year funding levels and a 0% Cost of Living Adjustment:

| Resource | Description                                                         | Allocation  |
|----------|---------------------------------------------------------------------|-------------|
| 0000     | Other Federal                                                       | \$ 45,000   |
| 3010     | NCLB: Title I                                                       | \$2,079,236 |
| 3310     | Special Ed: IDEA Basic Local Assistance Entitlement                 | \$4,114,925 |
| 3311     | Special Ed: IDEA Basic Local Assistance Entitlement Private Schools | \$ 2,929    |
| 3315     | Special Ed: IDEA Preschool Grants                                   | \$ 90,389   |
| 3320     | Special Ed: IDEA Preschool Local Entitlement                        | \$ 340,977  |
| 3327     | Special Ed: IDEA MH Reimbursement                                   | \$ 130,000  |
| 3345     | Special Ed: IDEA Preschool Staff Development                        | \$ 925      |
| 3550     | Vocational Programs: Voc & Applied Technology                       | \$ 99,392   |
| 4035     | NCLB Title II Improving Teacher Quality                             | \$ 228,461  |
| 4203     | NCLB Title III Limited English Proficient                           | \$ 128,477  |
|          | TOTAL FEDERAL REVENUES                                              | \$7,260,711 |

#### 2017-2018 Adopted Budget State Revenues include the following programs:

- ♣ Mandated Cost Block Grant funds are equal to \$28 per K-8 2016-2017 P2 ADA and \$56 per 9-12 2016-2017 P2 ADA
- ♣ Lottery funds are projected at \$144 per 2016-2017 annual ADA and Lottery Prop 20 are projected at \$45 per 2016-2017 annual ADA
- **♣** STRS On Behalf Pension Contribution Rate 9.102365%

| Resource | Description                                   | Allocation   |
|----------|-----------------------------------------------|--------------|
| 0000     | Mandated Cost / Mandated Cost Block Grant     | \$ 843,152   |
| 1100     | Lottery                                       | \$ 3,283,282 |
| 6300     | Lottery Prop 20                               | \$ 1,026,025 |
| 6378     | CA Health & Science Capacity Building Project | \$ 60,000    |
| 6387     | CTE Incentive Grant                           | \$ 375,233   |
| 6512     | Special Ed Mental Health                      | \$ 1,314,145 |
| 6520     | Special Ed Workability                        | \$ 57,601    |
| 6690     | Tobacco Use Prevention Education              | \$ 4,500     |
| 7690     | STRS on Behalf Pension Contribution           | \$ 9,032,133 |
|          | TOTAL STATE REVENUES                          | \$15,996,071 |

#### Revenues-continued

2017-2018 Adopted Budget Local Revenues include interest earnings, use of facilities, donations, reimbursements from outside agencies, reimbursements from district safety credits with the JPA, nonresident student fees and other revenues. Local revenues for AB602 special education are funded on district-wide ADA.

| Resource | Description                   | Allocation   |
|----------|-------------------------------|--------------|
| 0000     | Leases & Rentals              | \$ 400,000   |
| 0000     | Interest                      | \$ 150,000   |
| 0000     | Other Income                  | \$ 300,000   |
| 0200     | Safety Credits Reimbursements | \$ 1,108,083 |
| 0600     | Donation Revenue              | \$ 400,000   |
| 0605     | Safety Awards                 | \$ 19,000    |
| 0620     | Non Resident Student Fees     | \$ 630,000   |
| 0704     | Transportation Services       | \$ 280,000   |
| 0991     | Bill to Outside Agencies      | \$ 1,300,000 |
| 6500     | Selpa Transfer from COE       | \$11,488,175 |
| 6531     | Low Incidence                 | \$ 49,601    |
| 9986     | Redevelopment Revenues        | \$ 591,883   |
|          | TOTAL LOCAL REVENUES          | \$16,716,742 |
|          | TOTAL LOCAL REVENUES          | \$16,71      |

2017-2018 Adopted Budget Revenues are projected at \$223,163,341.