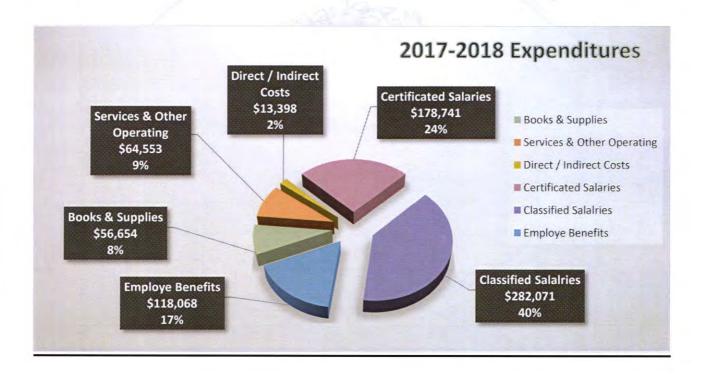

#### Expenditures

#### Salaries and Benefits

- ♣ The 2017-2018 Adopted Budget includes the following FTEs:
  - Certificated Teachers 1,034.7
  - Classified 767.8
  - Management/Support 147.6

#### Expenditures - continued

- ♣ Certificated Staffing Ratios to develop initial 2017-2018 general education staffing requirements:
  - TK/K-3 Grades—Individual site Grade Span Adjustment calculations were utilized for staffing
  - o 4-5 Grades—32:1
  - o 6-8 Grades-31:1
  - o 9-12 Grades—31:1 Core Subjects, 60:1 Physical Education, 38:1 Electives
- Classified staffing ratios—these ratios do not include crossing guards, custodians, technology assistants or special education staff. All staffing requirements for special education are determined by Education Code and/or contract requirements.
  - o Basic Hours—28:1 Elementary, 26:1 Middle Schools, 23:1 High Schools
  - Supplemental—33:1 Elementary, 48:1 Middle Schools, 38:1 High Schools
- ♣ Statutory Benefits and Health and Welfare
  - STRS Rate increase of 1.85% from 12.58% to 14.43%
    - Projected increase equal to \$1.98M
  - PERS Rate increase of 1.643% from 13.888% to 15.531%
    - Projected increase equal to \$0.6M
  - Certificated total statutory benefit rate equal to 18.53%
  - Classified total statutory benefit rate equal to 25.831%
  - Health and welfare cap at \$9,275 per FTE
- ♣ Governmental Accounting Standards Board (GASB) 68 requires districts to record their proportionate share of the STRS pension liability. 2017-2018 Adopted Budget revenue and expenditure budgets in the restricted General Fund equal to a projected liability of \$9,032,133. The STRS pension liability rate is projected at 9.102365%.
- Step and Column at Adopted Budget
  - All certificated employees \$1,886,271 plus statutory benefits of \$349,526 for a total of \$2,235,797.
  - All classified employees \$357,697 plus statutory benefits of \$92,396 for a total of \$450,093.
- ♣ Retiree Benefits are projected at \$398,998.

#### Expenditures - continued

- ♣ Annual payments for Early Retirement Incentive Programs: the third annual payment in the amount of \$1,590,131 for the 2014-2015 program.
- ♣ The budget also includes approximately \$4.6M in district paid salaries and benefits for substitutes, athletic stipends, home hospital instruction, Saturday school instruction, class size compensation, AB1522 paid sick leave for substitutes, summer school instruction.
- ♣ Salary and benefit projections of \$199,153,493 are equal to 88.36% of total expenditures.