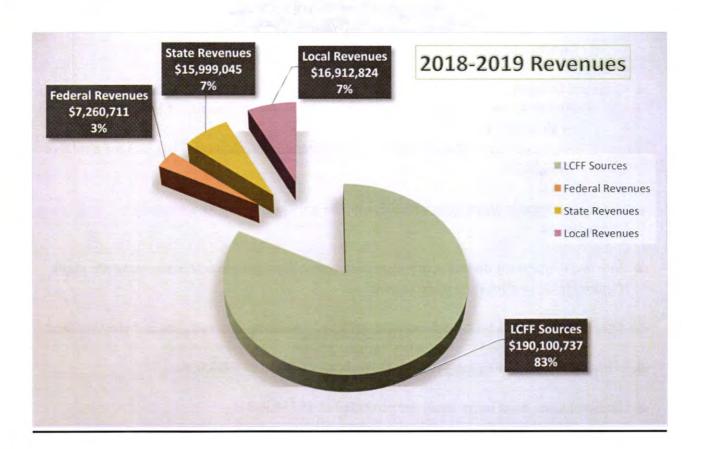

LCFF funding \$183,189,817 is comprised of the following sources:

- ♣ State Aid \$102,680,409
- ♣ Property Taxes \$50,348,248
- ♣ Education Protection Act \$30,161,160

#### Revenues

2017-2018 Adopted Budget Federal Revenues are projected at prior year funding levels and a 0% Cost of Living Adjustment:

| Resource | Description                                                         | Allocation  |
|----------|---------------------------------------------------------------------|-------------|
| 0000     | Other Federal                                                       | \$ 45,000   |
| 3010     | NCLB: Title I                                                       | \$2,079,236 |
| 3310     | Special Ed: IDEA Basic Local Assistance Entitlement                 | \$4,114,925 |
| 3311     | Special Ed: IDEA Basic Local Assistance Entitlement Private Schools | \$ 2,929    |
| 3315     | Special Ed: IDEA Preschool Grants                                   | \$ 90,389   |
| 3320     | Special Ed: IDEA Preschool Local Entitlement                        | \$ 340,977  |
| 3327     | Special Ed: IDEA MH Reimbursement                                   | \$ 130,000  |
| 3345     | Special Ed: IDEA Preschool Staff Development                        | \$ 925      |
| 3550     | Vocational Programs: Voc & Applied Technology                       | \$ 99,392   |
| 4035     | NCLB Title II Improving Teacher Quality                             | \$ 228,461  |
| 4203     | NCLB Title III Limited English Proficient                           | \$ 128,477  |
|          | TOTAL FEDERAL REVENUES                                              | \$7,260,711 |

| Resource | Description                                   | Allocation   |
|----------|-----------------------------------------------|--------------|
| 0000     | Mandated Cost / Mandated Cost Block Grant     | \$ 843,152   |
| 1100     | Lottery                                       | \$ 3,283,282 |
| 6300     | Lottery Prop 20                               | \$ 1,026,025 |
| 6378     | CA Health & Science Capacity Building Project | \$ 60,000    |
| 6387     | CTE Incentive Grant                           | \$ 375,233   |
| 6512     | Special Ed Mental Health                      | \$ 1,314,145 |
| 6520     | Special Ed Workability                        | \$ 57,601    |
| 6690     | Tobacco Use Prevention Education              | \$ 4,500     |
| 7690     | STRS on Behalf Pension Contribution           | \$ 9,032,133 |
|          | TOTAL STATE REVENUES                          | \$15,996,071 |

| Resource | Description                   | Allocation   |
|----------|-------------------------------|--------------|
| 0000     | Leases & Rentals              | \$ 400,000   |
| 0000     | Interest                      | \$ 150,000   |
| 0000     | Other Income                  | \$ 300,000   |
| 0200     | Safety Credits Reimbursements | \$ 1,108,083 |
| 0600     | Donation Revenue              | \$ 400,000   |
| 0605     | Safety Awards                 | \$ 19,000    |
| 0620     | Non Resident Student Fees     | \$ 630,000   |
| 0704     | Transportation Services       | \$ 280,000   |
| 0991     | Bill to Outside Agencies      | \$ 1,300,000 |
| 6500     | Selpa Transfer from COE       | \$11,488,175 |
| 6531     | Low Incidence                 | \$ 49,601    |
| 9986     | Redevelopment Revenues        | \$ 591,883   |
|          | TOTAL LOCAL REVENUES          | \$16,716,742 |
|          | TOTAL LOCAL REVENUES          | \$16,71      |

2017-2018 Adopted Budget Revenues are projected at \$223,163,341.