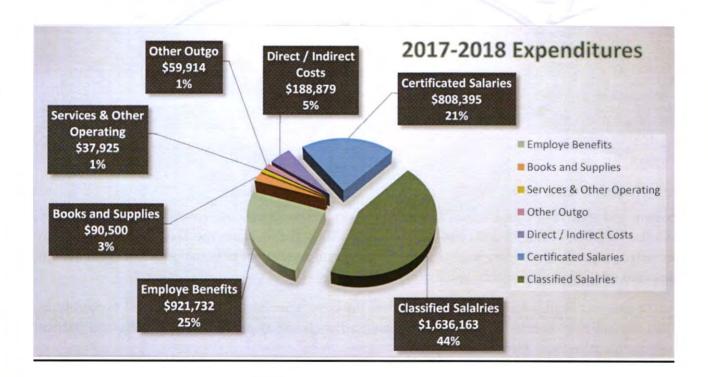

#### Expenditures

#### Salaries and Benefits

- ♣ The 2017-2018 Adopted Budget includes the following FTEs:
  - Certificated Teachers 1,034.7
  - Classified 767.8
  - Management/Support 147.6

#### Expenditures - continued

- ♣ Certificated Staffing Ratios to develop initial 2017-2018 general education staffing requirements:
  - TK/K-3 Grades—Individual site Grade Span Adjustment calculations were utilized for staffing
  - o 4-5 Grades—32:1
  - o 6-8 Grades-31:1
  - o 9-12 Grades—31:1 Core Subjects, 60:1 Physical Education, 38:1 Electives
- Classified staffing ratios—these ratios do not include crossing guards, custodians, technology assistants or special education staff. All staffing requirements for special education are determined by Education Code and/or contract requirements.
  - o Basic Hours—28:1 Elementary, 26:1 Middle Schools, 23:1 High Schools
  - Supplemental—33:1 Elementary, 48:1 Middle Schools, 38:1 High Schools
- ♣ Statutory Benefits and Health and Welfare
  - STRS Rate increase of 1.85% from 12.58% to 14.43%
    - Projected increase equal to \$1.98M
  - PERS Rate increase of 1.643% from 13.888% to 15.531%
    - Projected increase equal to \$0.6M
  - Certificated total statutory benefit rate equal to 18.53%
  - Classified total statutory benefit rate equal to 25.831%
  - Health and welfare cap at \$9,275 per FTE
- ♣ Governmental Accounting Standards Board (GASB) 68 requires districts to record their proportionate share of the STRS pension liability. 2017-2018 Adopted Budget revenue and expenditure budgets in the restricted General Fund equal to a projected liability of \$9,032,133. The STRS pension liability rate is projected at 9.102365%.
- Step and Column at Adopted Budget
  - All certificated employees \$1,886,271 plus statutory benefits of \$349,526 for a total of \$2,235,797.
  - All classified employees \$357,697 plus statutory benefits of \$92,396 for a total of \$450,093.
- ♣ Retiree Benefits are projected at \$398,998.

#### Expenditures - continued

- ♣ Annual payments for Early Retirement Incentive Programs: the third annual payment in the amount of \$1,590,131 for the 2014-2015 program.
- ♣ The budget also includes approximately \$4.6M in district paid salaries and benefits for substitutes, athletic stipends, home hospital instruction, Saturday school instruction, class size compensation, AB1522 paid sick leave for substitutes, summer school instruction.
- ♣ Salary and benefit projections of \$199,153,493 are equal to 88.36% of total expenditures.

#### Expenditures - continued

Total 2017-2018 Adopted Budget Expenditures are projected at \$225,384,733.