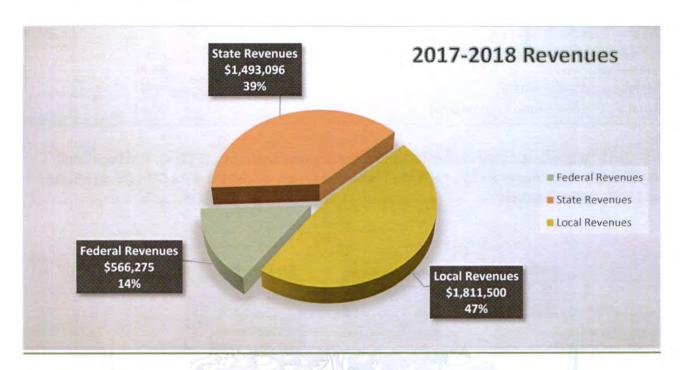

#### Revenues

2017-2018 Adopted Budget Federal Revenues are projected at prior year funding levels and a 0% Cost of Living Adjustment:

| Resource | Description                                                         | Allocation  |
|----------|---------------------------------------------------------------------|-------------|
| 0000     | Other Federal                                                       | \$ 45,000   |
| 3010     | NCLB: Title I                                                       | \$2,079,236 |
| 3310     | Special Ed: IDEA Basic Local Assistance Entitlement                 | \$4,114,925 |
| 3311     | Special Ed: IDEA Basic Local Assistance Entitlement Private Schools | \$ 2,929    |
| 3315     | Special Ed: IDEA Preschool Grants                                   | \$ 90,389   |
| 3320     | Special Ed: IDEA Preschool Local Entitlement                        | \$ 340,977  |
| 3327     | Special Ed: IDEA MH Reimbursement                                   | \$ 130,000  |
| 3345     | Special Ed: IDEA Preschool Staff Development                        | \$ 925      |
| 3550     | Vocational Programs: Voc & Applied Technology                       | \$ 99,392   |
| 4035     | NCLB Title II Improving Teacher Quality                             | \$ 228,461  |
| 4203     | NCLB Title III Limited English Proficient                           | \$ 128,477  |
|          | TOTAL FEDERAL REVENUES                                              | \$7,260,711 |

#### 2017-2018 Adopted Budget State Revenues include the following programs:

- ♣ Mandated Cost Block Grant funds are equal to \$28 per K-8 2016-2017 P2 ADA and \$56 per 9-12 2016-2017 P2 ADA
- ♣ Lottery funds are projected at \$144 per 2016-2017 annual ADA and Lottery Prop 20 are projected at \$45 per 2016-2017 annual ADA
- **♣** STRS On Behalf Pension Contribution Rate 9.102365%

| Resource | Description                                   | Allocation   |
|----------|-----------------------------------------------|--------------|
| 0000     | Mandated Cost / Mandated Cost Block Grant     | \$ 843,152   |
| 1100     | Lottery                                       | \$ 3,283,282 |
| 6300     | Lottery Prop 20                               | \$ 1,026,025 |
| 6378     | CA Health & Science Capacity Building Project | \$ 60,000    |
| 6387     | CTE Incentive Grant                           | \$ 375,233   |
| 6512     | Special Ed Mental Health                      | \$ 1,314,145 |
| 6520     | Special Ed Workability                        | \$ 57,601    |
| 6690     | Tobacco Use Prevention Education              | \$ 4,500     |
| 7690     | STRS on Behalf Pension Contribution           | \$ 9,032,133 |
|          | TOTAL STATE REVENUES                          | \$15,996,071 |

#### Revenues-continued

2017-2018 Adopted Budget Local Revenues include interest earnings, use of facilities, donations, reimbursements from outside agencies, reimbursements from district safety credits with the JPA, nonresident student fees and other revenues. Local revenues for AB602 special education are funded on district-wide ADA.

| Resource | Description                   | Allocation   |
|----------|-------------------------------|--------------|
| 0000     | Leases & Rentals              | \$ 400,000   |
| 0000     | Interest                      | \$ 150,000   |
| 0000     | Other Income                  | \$ 300,000   |
| 0200     | Safety Credits Reimbursements | \$ 1,108,083 |
| 0600     | Donation Revenue              | \$ 400,000   |
| 0605     | Safety Awards                 | \$ 19,000    |
| 0620     | Non Resident Student Fees     | \$ 630,000   |
| 0704     | Transportation Services       | \$ 280,000   |
| 0991     | Bill to Outside Agencies      | \$ 1,300,000 |
| 6500     | Selpa Transfer from COE       | \$11,488,175 |
| 6531     | Low Incidence                 | \$ 49,601    |
| 9986     | Redevelopment Revenues        | \$ 591,883   |
|          | TOTAL LOCAL REVENUES          | \$16,716,742 |
|          | TOTAL LOCAL REVENUES          | \$16,71      |

2017-2018 Adopted Budget Revenues are projected at \$223,163,341.