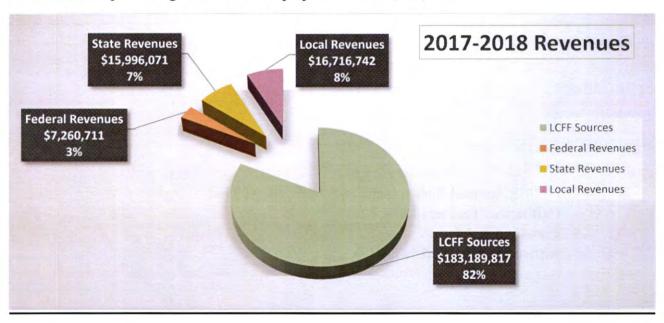

LCFF funding \$183,189,817 is comprised of the following sources:

- ♣ State Aid \$102,680,409
- ♣ Property Taxes \$50,348,248
- ♣ Education Protection Act \$30,161,160

#### Revenues

2017-2018 Adopted Budget Federal Revenues are projected at prior year funding levels and a 0% Cost of Living Adjustment:

| Resource | Description                                                         | Allocation  |
|----------|---------------------------------------------------------------------|-------------|
| 0000     | Other Federal                                                       | \$ 45,000   |
| 3010     | NCLB: Title I                                                       | \$2,079,236 |
| 3310     | Special Ed: IDEA Basic Local Assistance Entitlement                 | \$4,114,925 |
| 3311     | Special Ed: IDEA Basic Local Assistance Entitlement Private Schools | \$ 2,929    |
| 3315     | Special Ed: IDEA Preschool Grants                                   | \$ 90,389   |
| 3320     | Special Ed: IDEA Preschool Local Entitlement                        | \$ 340,977  |
| 3327     | Special Ed: IDEA MH Reimbursement                                   | \$ 130,000  |
| 3345     | Special Ed: IDEA Preschool Staff Development                        | \$ 925      |
| 3550     | Vocational Programs: Voc & Applied Technology                       | \$ 99,392   |
| 4035     | NCLB Title II Improving Teacher Quality                             | \$ 228,461  |
| 4203     | NCLB Title III Limited English Proficient                           | \$ 128,477  |
|          | TOTAL FEDERAL REVENUES                                              | \$7,260,711 |

#### 2017-2018 Adopted Budget State Revenues include the following programs:

- ♣ Mandated Cost Block Grant funds are equal to \$28 per K-8 2016-2017 P2 ADA and \$56 per 9-12 2016-2017 P2 ADA
- ♣ Lottery funds are projected at \$144 per 2016-2017 annual ADA and Lottery Prop 20 are projected at \$45 per 2016-2017 annual ADA
- **♣** STRS On Behalf Pension Contribution Rate 9.102365%

| Resource | Description                                   | Allocation   |
|----------|-----------------------------------------------|--------------|
| 0000     | Mandated Cost / Mandated Cost Block Grant     | \$ 843,152   |
| 1100     | Lottery                                       | \$ 3,283,282 |
| 6300     | Lottery Prop 20                               | \$ 1,026,025 |
| 6378     | CA Health & Science Capacity Building Project | \$ 60,000    |
| 6387     | CTE Incentive Grant                           | \$ 375,233   |
| 6512     | Special Ed Mental Health                      | \$ 1,314,145 |
| 6520     | Special Ed Workability                        | \$ 57,601    |
| 6690     | Tobacco Use Prevention Education              | \$ 4,500     |
| 7690     | STRS on Behalf Pension Contribution           | \$ 9,032,133 |
|          | TOTAL STATE REVENUES                          | \$15,996,071 |

#### Revenues-continued

2017-2018 Adopted Budget Local Revenues include interest earnings, use of facilities, donations, reimbursements from outside agencies, reimbursements from district safety credits with the JPA, nonresident student fees and other revenues. Local revenues for AB602 special education are funded on district-wide ADA.

| Resource | Description                   | Allocation   |
|----------|-------------------------------|--------------|
| 0000     | Leases & Rentals              | \$ 400,000   |
| 0000     | Interest                      | \$ 150,000   |
| 0000     | Other Income                  | \$ 300,000   |
| 0200     | Safety Credits Reimbursements | \$ 1,108,083 |
| 0600     | Donation Revenue              | \$ 400,000   |
| 0605     | Safety Awards                 | \$ 19,000    |
| 0620     | Non Resident Student Fees     | \$ 630,000   |
| 0704     | Transportation Services       | \$ 280,000   |
| 0991     | Bill to Outside Agencies      | \$ 1,300,000 |
| 6500     | Selpa Transfer from COE       | \$11,488,175 |
| 6531     | Low Incidence                 | \$ 49,601    |
| 9986     | Redevelopment Revenues        | \$ 591,883   |
|          | TOTAL LOCAL REVENUES          | \$16,716,742 |
|          | TOTAL LOCAL REVENUES          | \$16,71      |

2017-2018 Adopted Budget Revenues are projected at \$223,163,341.