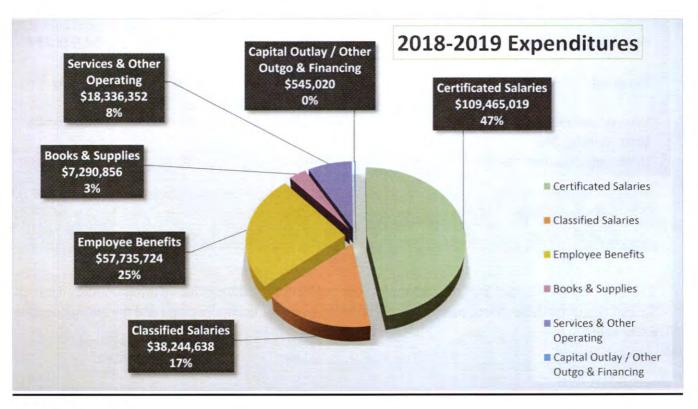

#### Salaries and Benefits

- ♣ The 2017-2018 Adopted Budget includes the following FTEs:
  - Certificated Teachers 1,034.7
  - Classified 767.8
  - Management/Support 147.6

#### Expenditures - continued

Total 2017-2018 Adopted Budget Expenditures are projected at \$225,384,733.