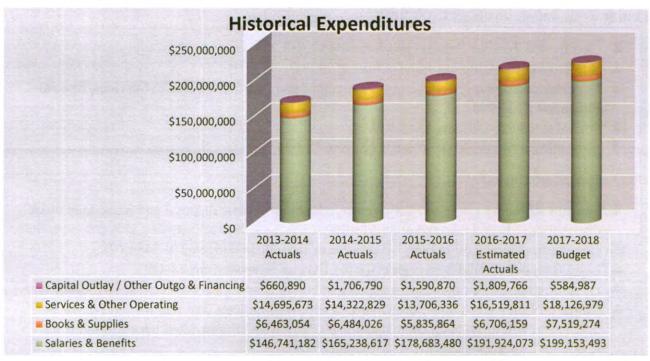

#### Expenditures - continued

- ♣ Annual payments for Early Retirement Incentive Programs: the third annual payment in the amount of \$1,590,131 for the 2014-2015 program.
- ♣ The budget also includes approximately \$4.6M in district paid salaries and benefits for substitutes, athletic stipends, home hospital instruction, Saturday school instruction, class size compensation, AB1522 paid sick leave for substitutes, summer school instruction.
- ♣ Salary and benefit projections of \$199,153,493 are equal to 88.36% of total expenditures.