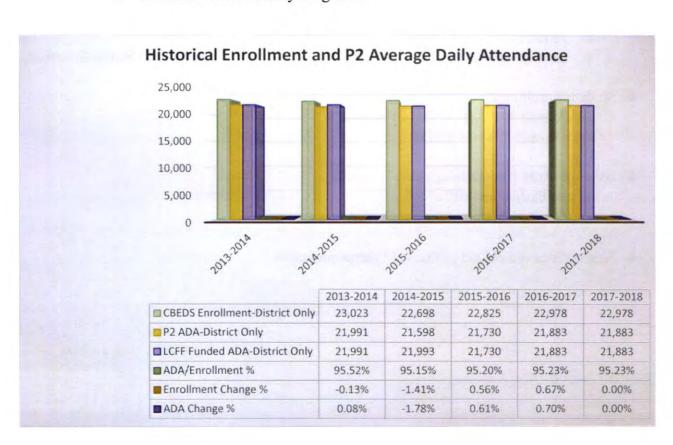

#### Enrollment, Average Daily Attendance & Local Control Funding Formula

Fiscal Year 2017-2018 is the fifth year of the eight year Local Control Funding Formula (LCFF) phase in. LCFF calculators provided by Fiscal Crisis and Management Assistance Team were utilized for District projections. The following information details the components of LCFF and district calculations:

- ♣ Grade Span Base Grants Per ADA—TK/K-3, 4-6, 7-8, 9-12
- ♣ Base Grant Add-On's—TK/K-3 Grade Span Adjustment and 9-12 Career Technical Education
- ♣ Supplemental and Concentration Grant Increases Based on Unduplicated Student Counts:
  - o English Learners, Free and Reduced Price Meal Program, Foster Youth
  - District Unduplicated Pupil Count three year rolling average 32.76%
- ♣ Cost of Living Adjustment 1.56%
- ♣ Department of Finance Gap Funding Rate 43.97%
- ♣ Districts are funded on the greater of prior year ADA or current year ADA
  - LCFF Projected Funded ADA 21,887
    - o Includes 4 ADA County Programs

Enrollment, Average Daily Attendance & Local Control Funding Formula - continued

|                                                         | LCFF (Local  | Control Fu        | nding Forn   | nula)        |               |
|---------------------------------------------------------|--------------|-------------------|--------------|--------------|---------------|
| LCFF FACTORS                                            | K-3          | 4-6               | 7-8          | 9-12         | TOTAL         |
| Base Grant                                              | \$7,193      | \$7,301           | \$7,518      | \$8,712      |               |
| Grade Span<br>Adjustment                                | \$748        | to de la constant |              | \$227        |               |
| Supplemental Add-On<br>32.76%                           | \$520        | \$478             | \$493        | \$586        |               |
| Funded ADA                                              | 5,649.35     | 4,754.08          | 3,458.15     | 8,025.72     | 21,887.30     |
| LCFF Grade Level<br>Funding                             | \$47,800,813 | \$36,983,707      | \$27,701,785 | \$76,442,442 | \$188,928,747 |
| Transportation<br>Funding                               |              |                   |              |              | \$88,659      |
| 2017-2018 LCFF<br>Target Funding                        |              |                   |              |              | \$189,017,406 |
| LCFF Floor                                              | See Theorem  |                   |              |              | \$178,616,569 |
| LCFF Funding Gap                                        |              |                   |              |              | \$10,400,837  |
| 43.97% Funding Gap                                      |              |                   |              |              | \$4,573,248   |
| 2017-2018 LCFF<br>FUNDING (LCFF Floor<br>+ Gap Funding) |              |                   |              |              | \$183,189,817 |