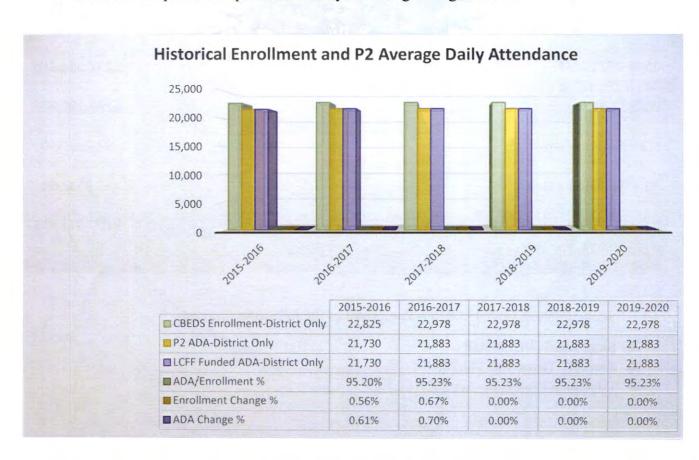

#### Enrollment, Average Daily Attendance & Local Control Funding Formula

Fiscal Year 2017-2018 is the fifth year of the eight year Local Control Funding Formula (LCFF) phase in. LCFF calculators provided by Fiscal Crisis and Management Assistance Team were utilized for District projections. The following information details the components of LCFF and district calculations:

- ♣ Grade Span Base Grants Per ADA—TK/K-3, 4-6, 7-8, 9-12
- ♣ Base Grant Add-On's—TK/K-3 Grade Span Adjustment and 9-12 Career Technical Education
- ♣ Supplemental and Concentration Grant Increases Based on Unduplicated Student Counts:
  - o English Learners, Free and Reduced Price Meal Program, Foster Youth
  - District Unduplicated Pupil Count three year rolling average 32.76%
- ♣ Cost of Living Adjustment 1.56%
- ♣ Department of Finance Gap Funding Rate 43.97%
- ♣ Districts are funded on the greater of prior year ADA or current year ADA
  - LCFF Projected Funded ADA 21,887
    - o Includes 4 ADA County Programs

Enrollment, Average Daily Attendance & Local Control Funding Formula - continued

|                                                         | LCFF (Local  | Control Fu        | nding Forn   | nula)        |               |
|---------------------------------------------------------|--------------|-------------------|--------------|--------------|---------------|
| LCFF FACTORS                                            | K-3          | 4-6               | 7-8          | 9-12         | TOTAL         |
| Base Grant                                              | \$7,193      | \$7,301           | \$7,518      | \$8,712      |               |
| Grade Span<br>Adjustment                                | \$748        | to de la constant |              | \$227        |               |
| Supplemental Add-On<br>32.76%                           | \$520        | \$478             | \$493        | \$586        |               |
| Funded ADA                                              | 5,649.35     | 4,754.08          | 3,458.15     | 8,025.72     | 21,887.30     |
| LCFF Grade Level<br>Funding                             | \$47,800,813 | \$36,983,707      | \$27,701,785 | \$76,442,442 | \$188,928,747 |
| Transportation<br>Funding                               |              |                   |              |              | \$88,659      |
| 2017-2018 LCFF<br>Target Funding                        |              |                   |              |              | \$189,017,406 |
| LCFF Floor                                              | See Theorem  |                   |              |              | \$178,616,569 |
| LCFF Funding Gap                                        |              |                   |              |              | \$10,400,837  |
| 43.97% Funding Gap                                      |              |                   |              |              | \$4,573,248   |
| 2017-2018 LCFF<br>FUNDING (LCFF Floor<br>+ Gap Funding) |              |                   |              |              | \$183,189,817 |