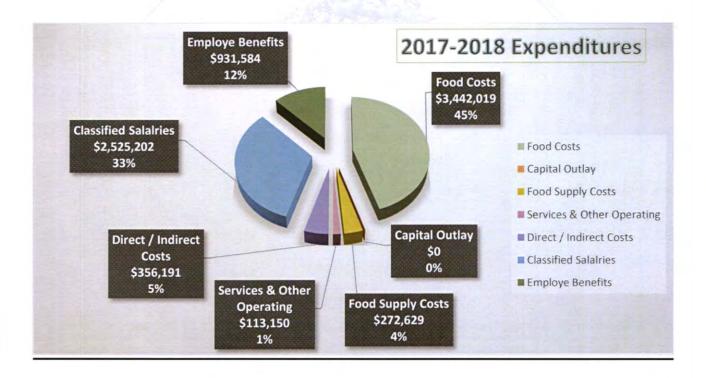

costs, commodities and supplies account for 49% of total expenditures. All other costs account for 6% of total expenditures. Total expenditures are projected at \$7,640,775.

### Cafeteria Fund 2017-2018 Adopted Budget Assumptions

#### Expenditures - continued

| Description                        | 2017-2018 Adopted Budget |
|------------------------------------|--------------------------|
| Classified Management              | 3.00                     |
| Classified                         | 69.00                    |
| Total FTE's (Full-time equivlents) | 72.00                    |

2017-2018 Adopted Budget includes 72.00 Full Time Equivalent Employees (FTE's). The health and welfare cap is budgeted at \$9,275 per FTE. Fixed charges are calculated at 25.831% for classified positions.



#### Fund Balance

The Cafeteria Fund projects a positive ending balance of \$1,692,642 for the 2017-2018 fiscal year.

| Description                                                                                                  | Resource Codes Object Code | 2016-17<br>s Estimated Actuals | 2017-18<br>Budget | Percent<br>Difference |
|--------------------------------------------------------------------------------------------------------------|----------------------------|--------------------------------|-------------------|-----------------------|
| A. REVENUES                                                                                                  |                            |                                |                   |                       |
| 1) LCFF Sources