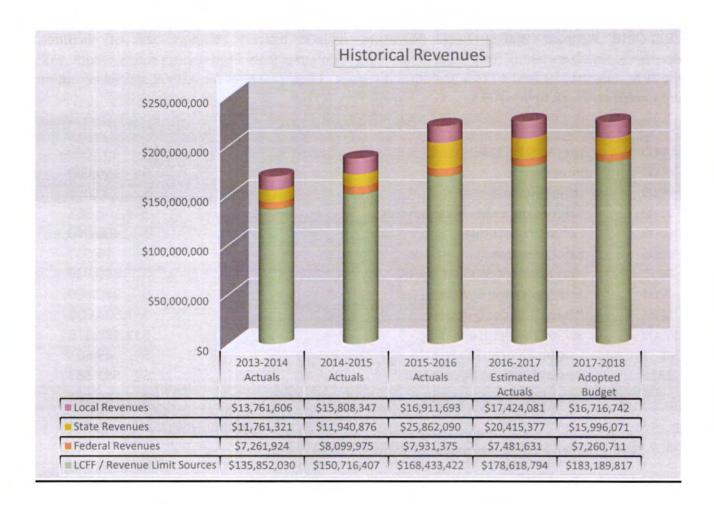

2017-2018 Adopted Budget Revenues are projected at \$223,163,341.

The 2017-2018 Adopted Budget and multi-year projections indicate that Murrieta Valley Unified School District will be able to meet its financial obligations for the budget year and the two successive fiscal years.